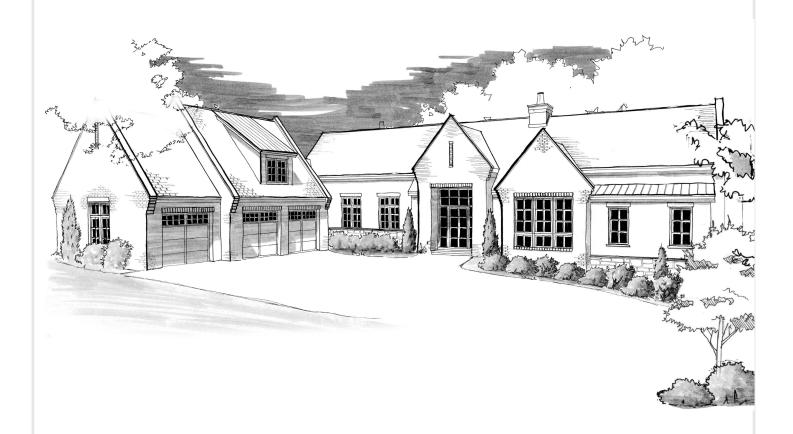

## **DILLARD-JONES**

DESIGN | BUILD | DWELL | MAINTAIN

THE

RAMBLE

BILTMORE FOREST

Lot 608 | 4,416 sf | 4 Bedrooms | 4.5 Bathrooms