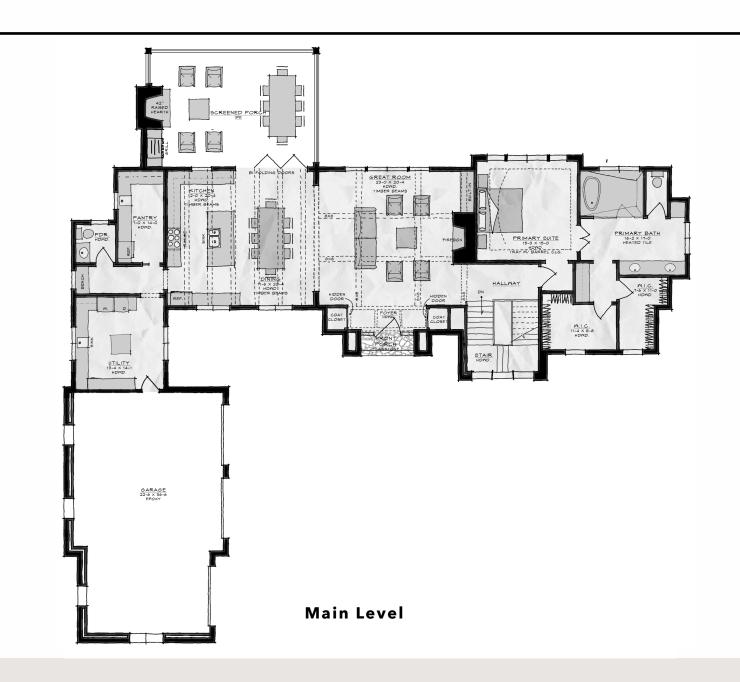

## **Specifications**

| Total       | 4,416sf   |
|-------------|-----------|
| Lower Level | 1,997sf   |
| Main Level  | 2,419sf   |
| Bathrooms   | 4.5       |
| Bedrooms    | 4         |
| Footprint   | 88′ x 89′ |