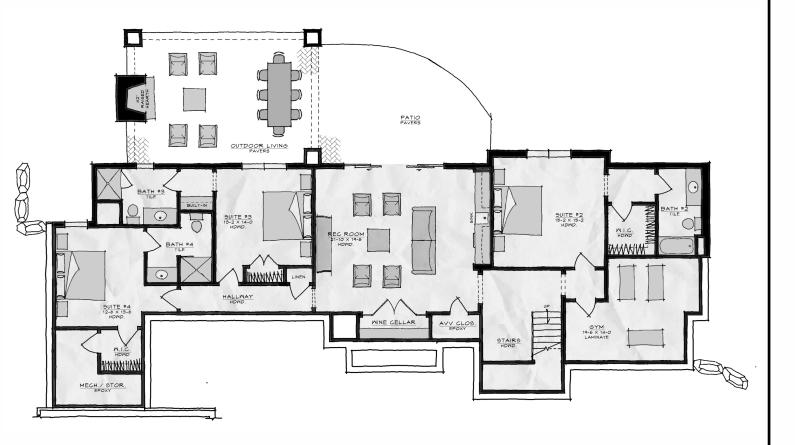

**Lower Level** 

This is a unique opportunity to own a home designed and built by Dillard-Jones, with the option to be luxuriously furnished by Tribus Interior Design.

www.DillardJones.com

The Ramble Biltmore Forest is a gated community in Asheville, North Carolina, sculpted into the woodlands of Ducker Mountain and bordered by the Blue Ridge Parkway. The Ramble has been carefully planned by Biltmore Farms to provide an active and welcoming environment, complete with a wellness center, parks and trails, and community activities.